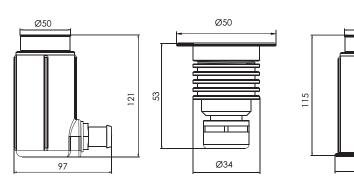

## **Product Dimension**

| Code     | Model | Specification                               | Watt/Voltage | Lumination (LUX) | Remark              |
|----------|-------|---------------------------------------------|--------------|------------------|---------------------|
| 88048683 | TL-1F | Terra-Lux LED Light, for floor installation | 3W/AC 12V    | 140              | "Cool White 6,000k" |
| 88048583 | TL-1C | Terra-Lux LED Light, for wall installation  | 3W/AC 12V    | 140              | "Cool White 6,000k" |
| 88048691 | TL-1F | Terra-Lux LED Light, for floor installation | 3W/AC 12V    | 198              | "Warm White 3,000k" |
| 88048591 | TL-1C | Terra Lux LED Light, for wall installation  | 3W/AC 12V    | 198              | "Warm White 3,000k" |

Floor installation (TL-1F)

Footstep / Pool Wall installation (TL-1C)