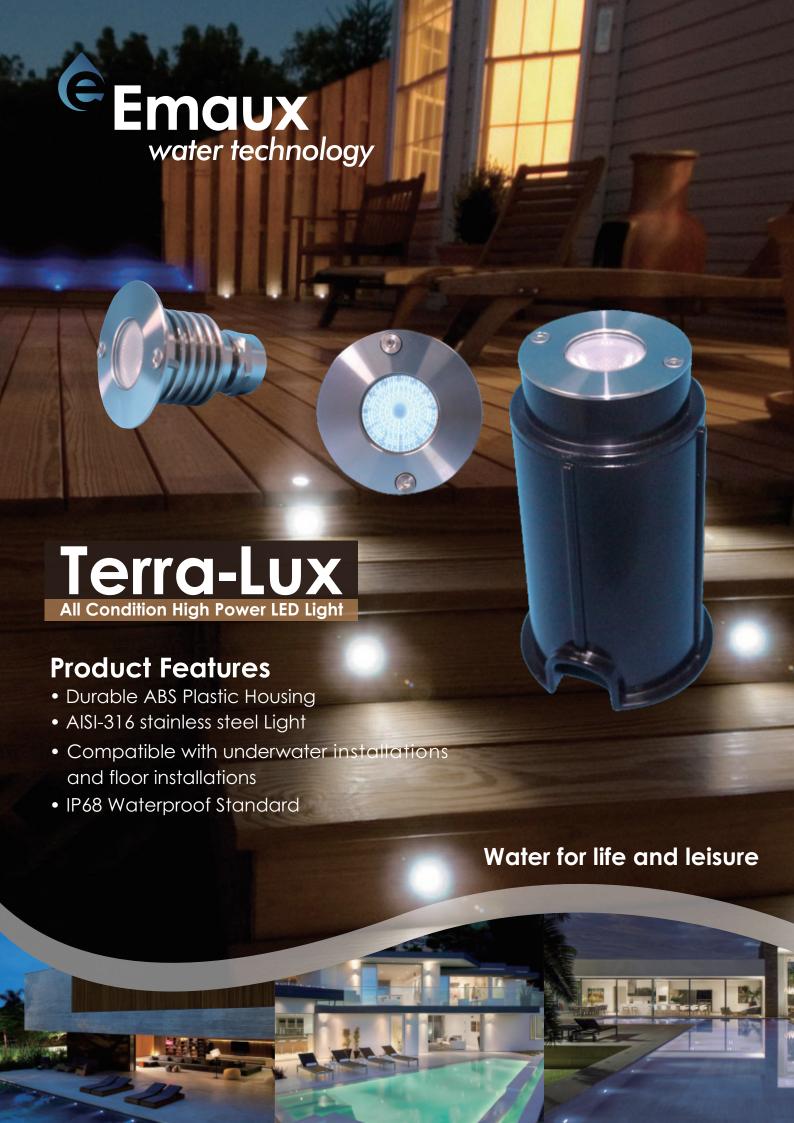

Emaux proudly introduce an innovative all condition LED Light for wide applications such as swimming pool & spa, water feature, and landscaping.

This energy saving light is the best solution to save the energy and at the same time generates a high power lumination.

The stainless steel AISI-316 material assures optimum corrosion resistance. Its matt finished Stainless Steel surface is simply classic and elegant.

The high grade ABS plastic housing is also durable and applicable for installations such as in-ground, pool wall, deck surface, and steps.