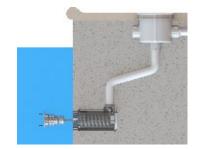

.

## **Product Dimension**



| Code     | Model | Specification                               | Watt/Voltage | Lumination (LUX) | Remark              |
|----------|-------|---------------------------------------------|--------------|------------------|---------------------|
| 88048683 | TL-1F | Terra-Lux LED Light, for floor installation | 3W/AC 12V    | 140              | "Cool White 6,000k" |
| 88048583 | TL-1C | Terra-Lux LED Light, for wall installation  | 3W/AC 12V    | 140              | "Cool White 6,000k" |
| 88048691 | TL-1F | Terra-Lux LED Light, for floor installation | 3W/AC 12V    | 198              | "Warm White 3,000k" |
| 88048591 | TL-1C | Terra Lux LED Light, for wall installation  | 3W/AC 12V    | 198              | "Warm White 3,000k" |



Floor installation (TL-1F)



Footstep / Pool Wall installation (TL-1C)