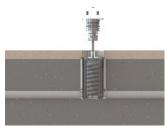

wall, deck surface, and steps.

## **Product Dimension**



| Code     | Model | Specification                               | Watt/Voltage | Lumination (LUX) | Remark              |
|----------|-------|---------------------------------------------|--------------|------------------|---------------------|
| 88048683 | TL-1F | Terra-Lux LED Light, for floor installation | 3W/AC 12V    | 140              | "Cool White 6,000k" |
| 88048583 | TL-1C | Terra-Lux LED Light, for wall installation  | 3W/AC 12V    | 140              | "Cool White 6,000k" |
| 88048691 | TL-1F | Terra-Lux LED Light, for floor installation | 3W/AC 12V    | 198              | "Warm White 3,000k" |
| 88048591 | TL-1C | Terra Lux LED Light, for wall installation  | 3W/AC 12V    | 198              | "Warm White 3,000k" |



Floor installation (TL-1F)



Footstep / Pool Wall installation (TL-1C)