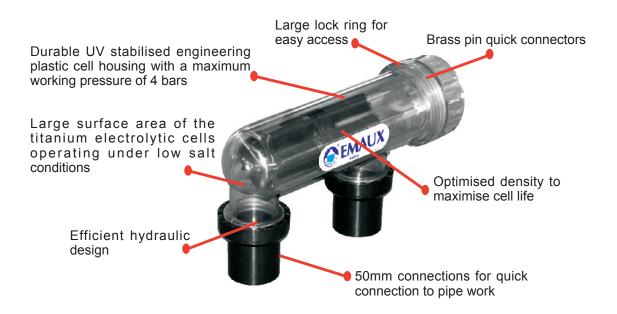

### SSC Salt Cell

The SSC's salt cell consists of a series of titanium electrodes with opposite charges. SSC's transparent salt cell housing allows visual inspection of the salt cell plates and enables monitoring of chlorine production.