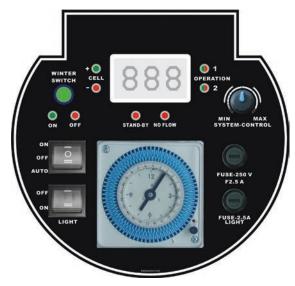

#### **Power Supply**

- Power Supply enclosed in an UV & weatherproof enclosure
- Unit runs cool through design & innovation
- Displays are clear & easy to operate
- Time clock complete with Battery Backup
- Easy to read Digital Display
- ✓ Simple switch between manual and automatic operation
- ✓ Clear LED Operation
- ✓ Complete Output Control
- ✓ Full Diagnostic Display

#### SSC-TLT Chlorinator display shown