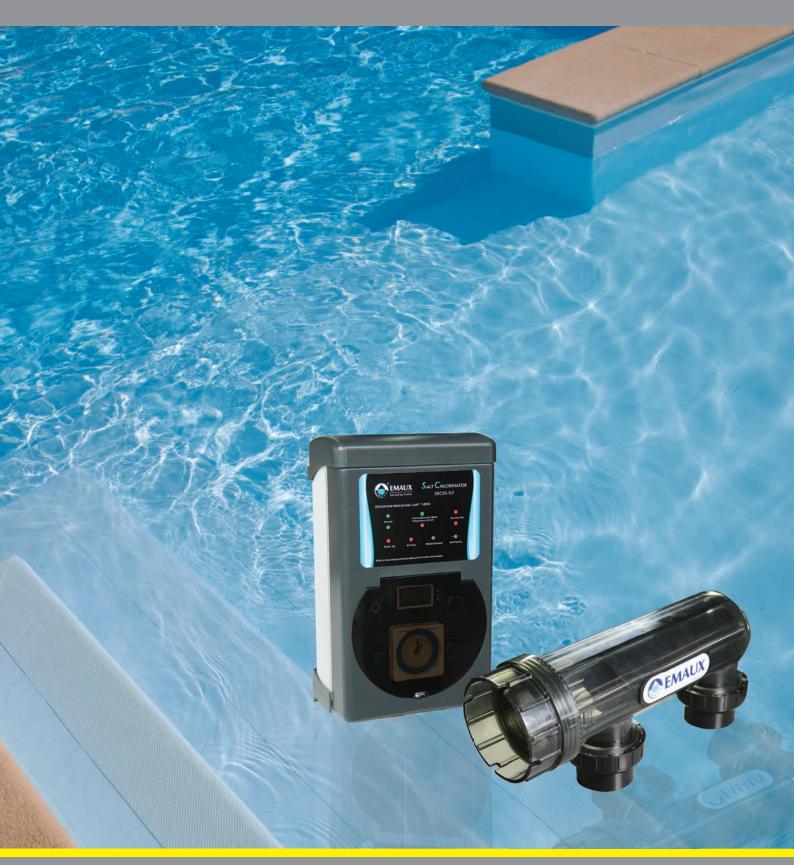

# SSC SERIES CHLORINATOR

#### **Saltwater Solutions**

Salt Chlorinators, are an alternative means of sanitizing your pool with chlorine using the process of electrolysis.

The electrolysis process is achieved by passing the salt water solution through an electrolytic cell which converts sodium chloride (salt) in the water into chlorine gas which, when dissolved in water become sodium hypochlorite (liquid chlorine).

Safe and respecting the environment, this technology brings you :

- Relaxation: Your pool is automatically disinfected
- Safety: Reduction in chlorine storage and handling
- Comfort: Clean, safe and crystal-clear water
- Health and well-being: Therapeutic, saltwater does not irritate eyes and dry out skin

#### **Features**

3 models to choose: 15,25,45g/hr Self cleaning reverse polarity Quality titanium cells Light transformer models

Maximum Working Pressure: 250kPa/36psi/2.5bar

| Code<br>220V/50Hz | Model No. | Description              | Salt Level<br>(min) | Cell<br>Output | Fiberglass<br>Pool(Litres) | Concrete<br>Pool(Litres) | Pool Light<br>Voltage | Input Voltage<br>/Freq. | IP Rating | Weight<br>(kg) |
|-------------------|-----------|--------------------------|---------------------|----------------|----------------------------|--------------------------|-----------------------|-------------------------|-----------|----------------|
| 88380601          | SSC15-E   | Standard Version         | 4000PPM             | 15gram/h       | 50,000                     | 45,000                   | N/A                   | 240V AC<br>50/60Hz      | IPX4      | 6.5            |
| 88380602          | SSC25-E   |                          |                     | 25gram/h       | 75,000                     | 70,000                   |                       |                         |           | 7.4            |
| 88380603          | SSC50-E   |                          |                     | 45gram/h       | 120,000                    | 110,000                  |                       |                         |           | 9.7            |
| 88380401          | SSC15-T   | With Time Clock          |                     | 15gram/h       | 50,000                     | 45,000                   | N/A                   | 240V AC<br>50/60Hz      | IPX4      | 6.6            |
| 88380402          | SSC25-T   |                          |                     | 25gram/h       | 75,000                     | 70,000                   |                       |                         |           | 7.5            |
| 88380403          | SSC50-T   |                          |                     | 45gram/h       | 120,000                    | 110,000                  |                       |                         |           | 9.8            |
| 88380201          | SSC15-TLT |                          |                     | 15gram/h       | 50,000                     | 45,000                   | 12V AC                | 240V AC<br>50/60Hz      | IPX4      | 8.4            |
| 88380202          | SSC25-TLT | & pool light transformer |                     | 25gram/h       | 75,000                     | 70,000                   |                       |                         |           | 8.8            |