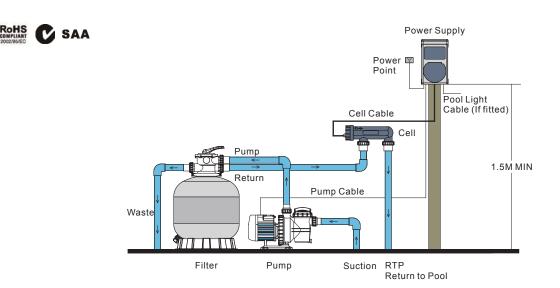

Power Supply

Cell

#### **Power Supply**

- Power Supply enclosed in an UV & weatherproof enclosure
- Unit runs cool through design & innovation
- Displays are clear & easy to operate
- Time clock complete with Battery Backup
- Easy to read Digital Display
- ✓ Simple switch between manual and automatic operation
- ✓ Clear LED Operation
- ✓ Complete Output Control
- ✓ Full Diagnostic Display